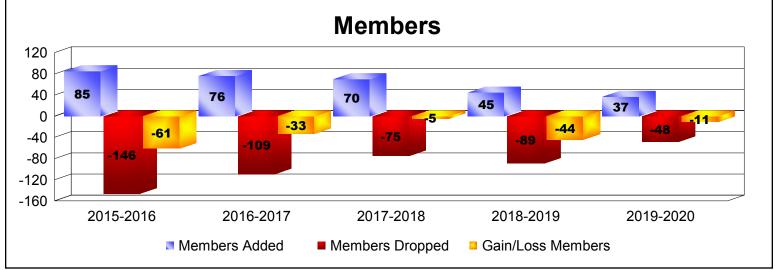

District 5 SW As of December 2019 Cumulative

| Year      | New<br>Clubs | Dropped<br>Clubs | Gain/<br>Loss<br>Clubs | New<br>Members | Charter<br>Members | Reinstate<br>Members | Transfer<br>Members | Total<br>Member<br>Added | Total<br>Members<br>Dropped | Gain/<br>Loss<br>Members |
|-----------|--------------|------------------|------------------------|----------------|--------------------|----------------------|---------------------|--------------------------|-----------------------------|--------------------------|
| 2015-2016 | 0            | -3               | -3                     | 75             | 0                  | 4                    | 6                   | 85                       | -146                        | -61                      |
| 2016-2017 | 0            | -1               | -1                     | 66             | 3                  | 3                    | 4                   | 76                       | -109                        | -33                      |
| 2017-2018 | 0            | 0                | 0                      | 63             | 0                  | 6                    | 1                   | 70                       | -75                         | -5                       |
| 2018-2019 | 0            | 0                | 0                      | 35             | 3                  | 4                    | 3                   | 45                       | -89                         | -44                      |
| 2019-2020 | 0            | 0                | 0                      | 34             | 0                  | 3                    | 0                   | 37                       | -48                         | -11                      |
| Average   | 0            | -1               | -1                     | 55             | 1                  | 4                    | 3                   | 63                       | -93                         | -31                      |