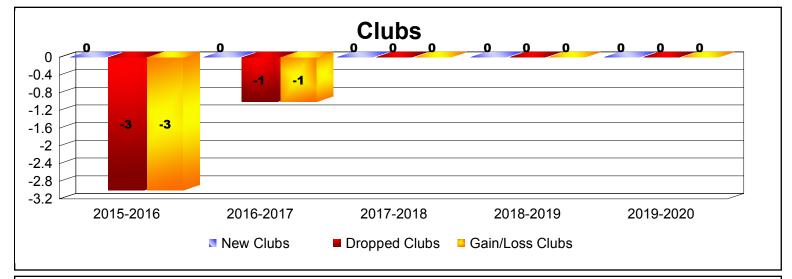

District 5 SW As of December 2019 Cumulative

| Year      | New<br>Clubs | Dropped<br>Clubs | Gain/<br>Loss<br>Clubs | New<br>Members | Charter<br>Members | Reinstate<br>Members | Transfer<br>Members | Total<br>Member<br>Added | Total<br>Members<br>Dropped | Gain/<br>Loss<br>Members |
|-----------|--------------|------------------|------------------------|----------------|--------------------|----------------------|---------------------|--------------------------|-----------------------------|--------------------------|
| 2015-2016 | 0            | -3               | -3                     | 75             | 0                  | 4                    | 6                   | 85                       | -146                        | -61                      |
| 2016-2017 | 0            | -1               | -1                     | 66             | 3                  | 3                    | 4                   | 76                       | -109                        | -33                      |
| 2017-2018 | 0            | 0                | 0                      | 63             | 0                  | 6                    | 1                   | 70                       | -75                         | -5                       |
| 2018-2019 | 0            | 0                | 0                      | 35             | 3                  | 4                    | 3                   | 45                       | -89                         | -44                      |
| 2019-2020 | 0            | 0                | 0                      | 34             | 0                  | 3                    | 0                   | 37                       | -48                         | -11                      |
| Average   | 0            | -1               | -1                     | 55             | 1                  | 4                    | 3                   | 63                       | -93                         | -31                      |